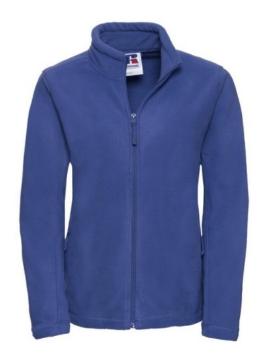

### **RUSSELL WOMEN'S POLAR SWEATSHIRT**

## **Specification**

RUSSELL women's polar that gives protection against wind and cold.Our modern materials are more compact than traditional polars.Cadet collar, zippered side pockets, panels on the sides that give a modern look. washing at 40 degrees light royal teget 2XL