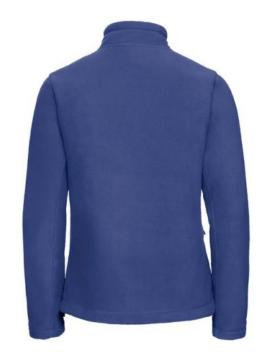

### **RUSSELL WOMEN'S POLAR SWEATSHIRT**

## **Specification**

RUSSELL women's polar that gives protection against wind and cold.Our modern materials are more compact than traditional polars.Cadet collar, zippered side pockets, panels on the sides that give a modern look. washing at 40 degrees light royal teget 2XL