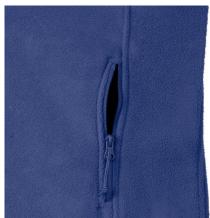

## **Specification**

RUSSELL women's polar that gives protection against wind and cold.Our modern materials are more compact than traditional polars.Cadet collar, zippered side pockets, panels on the sides that give a modern look. washing at 40 degrees light royal teget 2XL