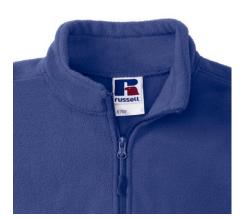

## **Specification**

RUSSELL women's polar that gives protection against wind and cold.Our modern materials are more compact than traditional polars.Cadet collar, zippered side pockets, panels on the sides that give a modern look. washing at 40 degrees light royal teget 2XL

# **Declaration**

Brutto weight: 0.001 kg

Brand: Russel

Country of origin: EU